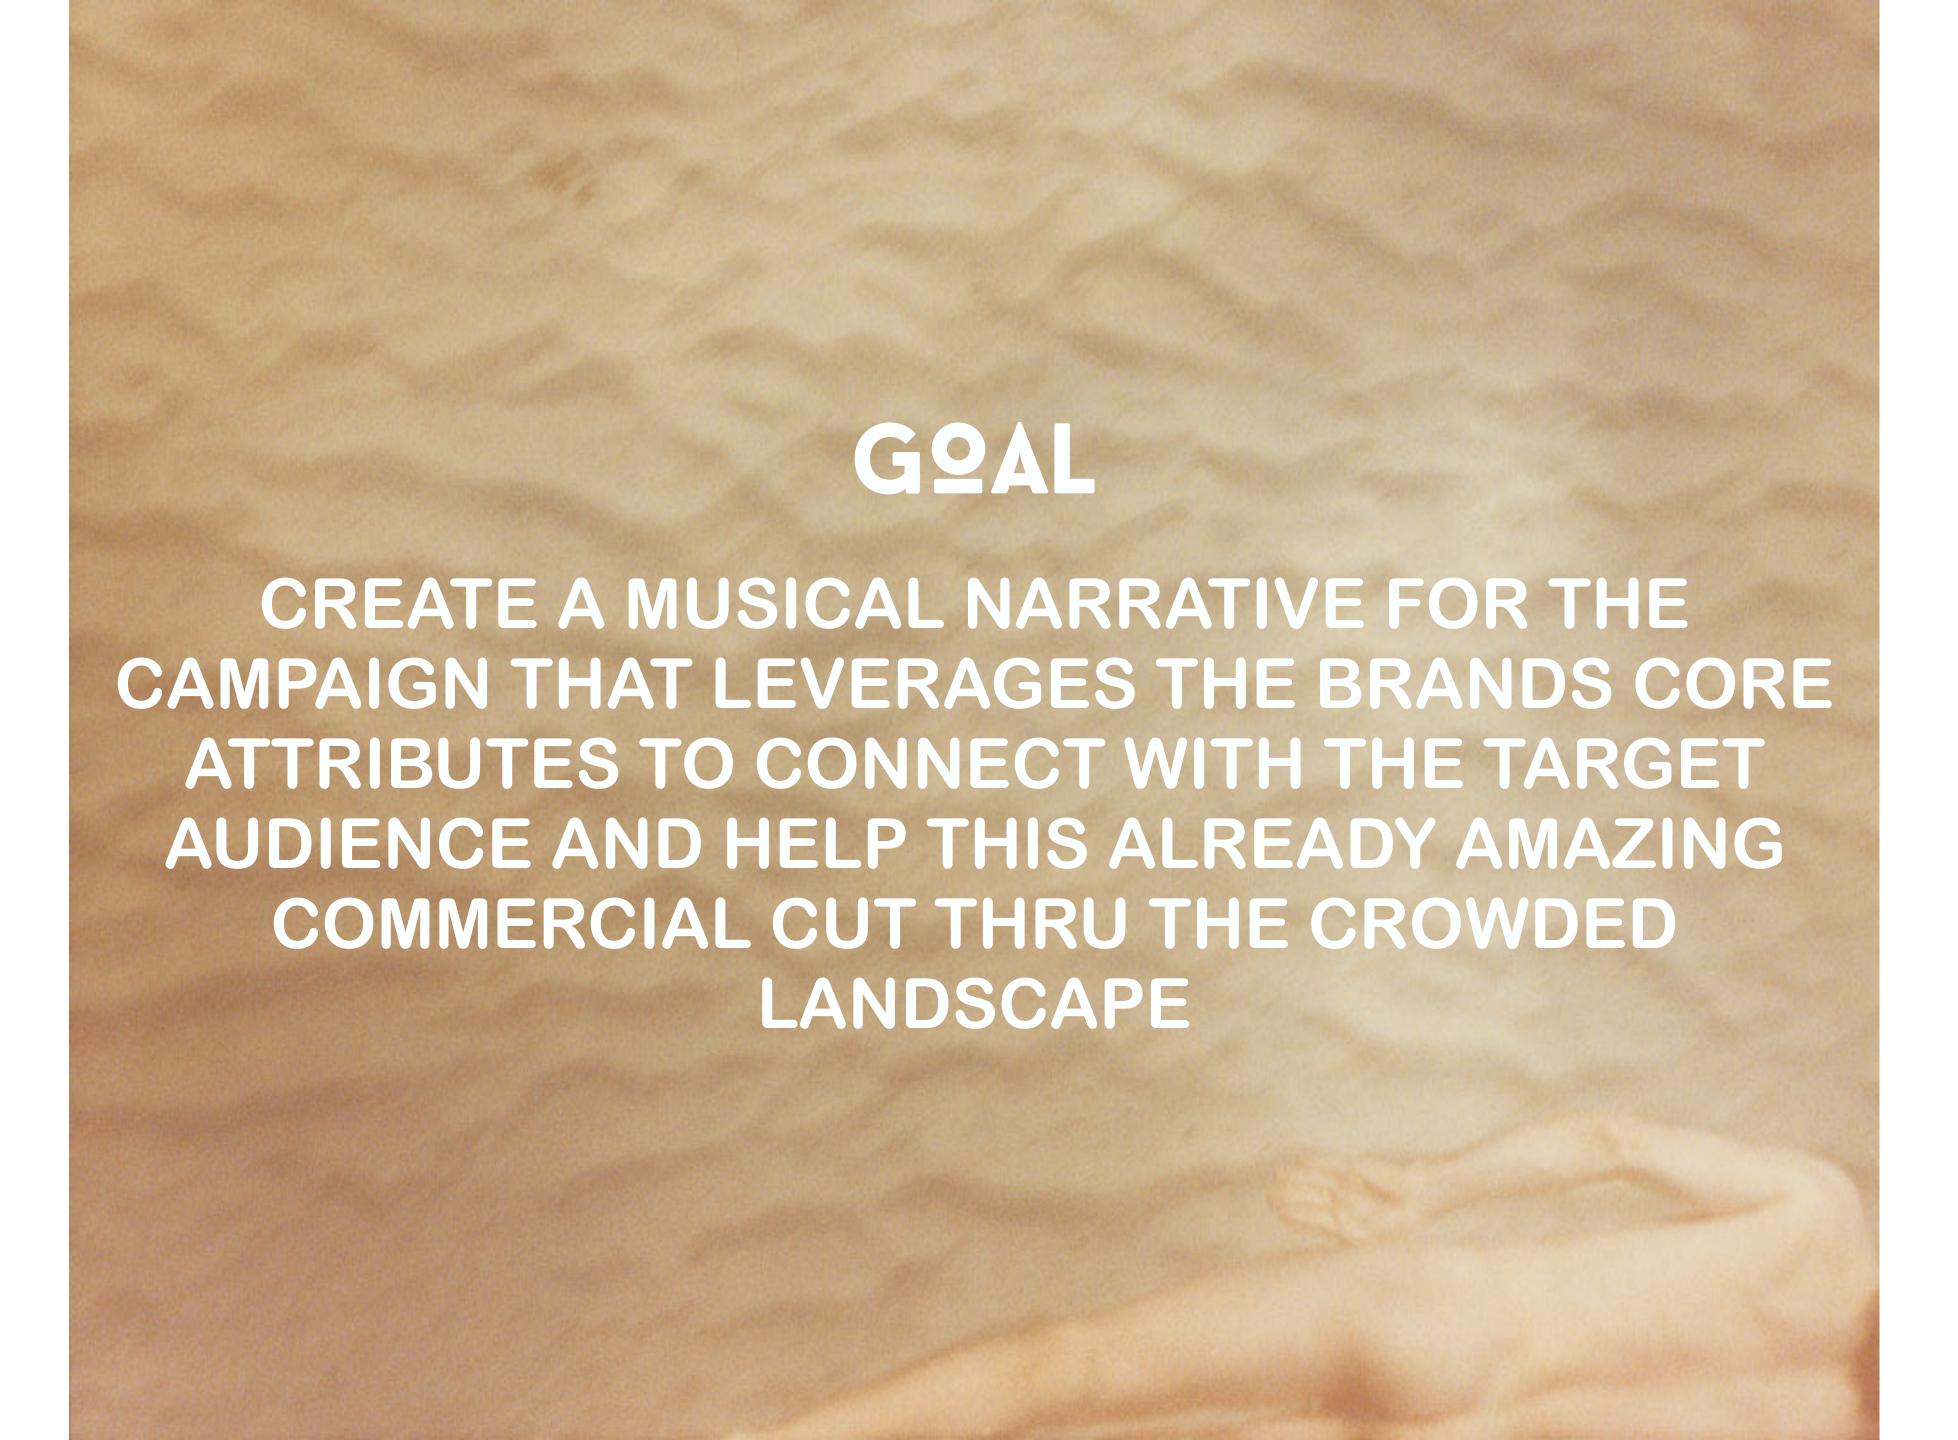

#### STRATEGY

# IDENTIFY AN EXISTING SONG THAT CAN BE RE-IMAGINED BY A NEW ARTIST.

IT'S ALL ABOUT HOW
CREATIVE A PAIRING WE CAN
MAKE.

#### H<sub>2</sub>W?

- \* BY WORKING WITH A RECOGNIZABLE SONG WE CAN HARNESS THE MESSAGING OF THE LYRICS, MELODY AND MEMORABILITY THAT CREATE INSTANT CONNECTION.
- \* BY CREATING A VERSION UNIQUE TO ETSY YOU CAN ALIGN YOURSELF WITH AN ARTIST WHOSE VALUES EMBODY THE BRAND AND A SOUND WHOSE SPIRIT FEELS ON BRAND.

FROM SEASON TO SEASON ETSY CAN RE-INVENT AND RE-IMAGINE THEIR STYLE, BUT THE SPIRIT AND ENERGY WILL ALWAYS IDENTIFY AS UNIQUELY ETSY.

### RESULT:

A QUIRKY, UNEXPECTED, EXTRAORDINARY, FUN, UNIQUE PAIRING THAT PEOPLE WILL CONNECT WITH- VERY ETSY.